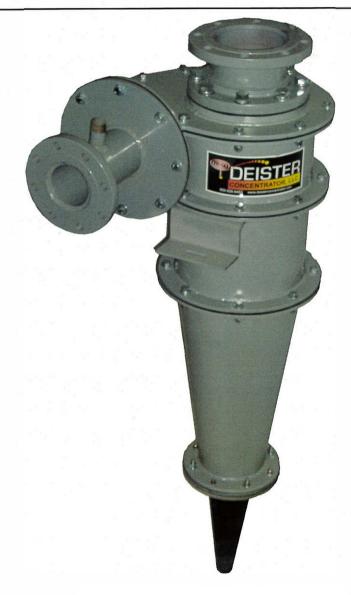

## 10" Cyclone

## Property of the state of the st

| A Ceramic Lined Overflow Pipe  B Overflow Plate  C Steel Feed Jacket  D 7.5 Sq. In. Opening Ceramic Inlet Feed Liner  E Ceramic Overflow Orifice  F 10" Ø Steel Straight Jacket - Ceramic Lined  G Cyclone Support  J 10" Ø x 14° Steel Cone Jacket - Ceramic Lined  K Underflow Retainer  L Permanent Ceramic Underflow Orifice  M Temporary Urethane Cutaway Underflow Orifice  N Feed Adapter - Plain, Flanged or Grooved  P Feed Adapter Ceramic Liner [Optional]                                                                                                                                                                                                                                                                                                                                                                                                                                                                                                                                                                                                                                                                                                                                                                                                                                                                                                                                                                                                                                                                                                                                                                                                                                                                                                                                                                                                                                                                                                                                                                                                                                                          |   |                                               |
|--------------------------------------------------------------------------------------------------------------------------------------------------------------------------------------------------------------------------------------------------------------------------------------------------------------------------------------------------------------------------------------------------------------------------------------------------------------------------------------------------------------------------------------------------------------------------------------------------------------------------------------------------------------------------------------------------------------------------------------------------------------------------------------------------------------------------------------------------------------------------------------------------------------------------------------------------------------------------------------------------------------------------------------------------------------------------------------------------------------------------------------------------------------------------------------------------------------------------------------------------------------------------------------------------------------------------------------------------------------------------------------------------------------------------------------------------------------------------------------------------------------------------------------------------------------------------------------------------------------------------------------------------------------------------------------------------------------------------------------------------------------------------------------------------------------------------------------------------------------------------------------------------------------------------------------------------------------------------------------------------------------------------------------------------------------------------------------------------------------------------------|---|-----------------------------------------------|
| C Steel Feed Jacket  D 7.5 Sq. In. Opening Ceramic Inlet Feed Liner  E Ceramic Overflow Orifice  F 10" Ø Steel Straight Jacket - Ceramic Lined  G Cyclone Support  J 10" Ø x 14° Steel Cone Jacket - Ceramic Lined  K Underflow Retainer  L Permanent Ceramic Underflow Orifice  M Temporary Urethane Cutaway Underflow Orifice  N Feed Adapter - Plain, Flanged or Grooved                                                                                                                                                                                                                                                                                                                                                                                                                                                                                                                                                                                                                                                                                                                                                                                                                                                                                                                                                                                                                                                                                                                                                                                                                                                                                                                                                                                                                                                                                                                                                                                                                                                                                                                                                    | Α | Ceramic Lined Overflow Pipe                   |
| D 7.5 Sq. In. Opening Ceramic Inlet Feed Liner  E Ceramic Overflow Orifice  F 10" Ø Steel Straight Jacket - Ceramic Lined  G Cyclone Support  J 10" Ø x 14° Steel Cone Jacket - Ceramic Lined  K Underflow Retainer  L Permanent Ceramic Underflow Orifice  M Temporary Urethane Cutaway Underflow Orifice  N Feed Adapter - Plain, Flanged or Grooved                                                                                                                                                                                                                                                                                                                                                                                                                                                                                                                                                                                                                                                                                                                                                                                                                                                                                                                                                                                                                                                                                                                                                                                                                                                                                                                                                                                                                                                                                                                                                                                                                                                                                                                                                                         | В | Overflow Plate                                |
| E Ceramic Overflow Orifice  F 10" Ø Steel Straight Jacket - Ceramic Lined  G Cyclone Support  J 10" Ø x 14° Steel Cone Jacket - Ceramic Lined  K Underflow Retainer  L Permanent Ceramic Underflow Orifice  M Temporary Urethane Cutaway Underflow Orifice  N Feed Adapter - Plain, Flanged or Grooved                                                                                                                                                                                                                                                                                                                                                                                                                                                                                                                                                                                                                                                                                                                                                                                                                                                                                                                                                                                                                                                                                                                                                                                                                                                                                                                                                                                                                                                                                                                                                                                                                                                                                                                                                                                                                         | С | Steel Feed Jacket                             |
| F 10" Ø Steel Straight Jacket - Ceramic Lined G Cyclone Support J 10" Ø x 14° Steel Cone Jacket - Ceramic Lined K Underflow Retainer L Permanent Ceramic Underflow Orifice M Temporary Urethane Cutaway Underflow Orifice N Feed Adapter - Plain, Flanged or Grooved                                                                                                                                                                                                                                                                                                                                                                                                                                                                                                                                                                                                                                                                                                                                                                                                                                                                                                                                                                                                                                                                                                                                                                                                                                                                                                                                                                                                                                                                                                                                                                                                                                                                                                                                                                                                                                                           | D | 7.5 Sq. In. Opening Ceramic Inlet Feed Liner  |
| G Cyclone Support  J 10" Ø x 14º Steel Cone Jacket - Ceramic Lined  K Underflow Retainer  L Permanent Ceramic Underflow Orifice  M Temporary Urethane Cutaway Underflow Orifice  N Feed Adapter - Plain, Flanged or Grooved                                                                                                                                                                                                                                                                                                                                                                                                                                                                                                                                                                                                                                                                                                                                                                                                                                                                                                                                                                                                                                                                                                                                                                                                                                                                                                                                                                                                                                                                                                                                                                                                                                                                                                                                                                                                                                                                                                    | Е | Ceramic Overflow Orifice                      |
| J 10" Ø x 14º Steel Cone Jacket - Ceramic Lined  K Underflow Retainer  L Permanent Ceramic Underflow Orifice  M Temporary Urethane Cutaway Underflow Orifice  N Feed Adapter - Plain, Flanged or Grooved                                                                                                                                                                                                                                                                                                                                                                                                                                                                                                                                                                                                                                                                                                                                                                                                                                                                                                                                                                                                                                                                                                                                                                                                                                                                                                                                                                                                                                                                                                                                                                                                                                                                                                                                                                                                                                                                                                                       | F | 10" Ø Steel Straight Jacket - Ceramic Lined   |
| K Underflow Retainer  L Permanent Ceramic Underflow Orifice  M Temporary Urethane Cutaway Underflow Orifice  N Feed Adapter - Plain, Flanged or Grooved                                                                                                                                                                                                                                                                                                                                                                                                                                                                                                                                                                                                                                                                                                                                                                                                                                                                                                                                                                                                                                                                                                                                                                                                                                                                                                                                                                                                                                                                                                                                                                                                                                                                                                                                                                                                                                                                                                                                                                        | G | Cyclone Support                               |
| L Permanent Ceramic Underflow Orifice  M Temporary Urethane Cutaway Underflow Orifice  N Feed Adapter - Plain, Flanged or Grooved                                                                                                                                                                                                                                                                                                                                                                                                                                                                                                                                                                                                                                                                                                                                                                                                                                                                                                                                                                                                                                                                                                                                                                                                                                                                                                                                                                                                                                                                                                                                                                                                                                                                                                                                                                                                                                                                                                                                                                                              | J | 10" Ø x 14º Steel Cone Jacket - Ceramic Lined |
| M Temporary Urethane Cutaway Underflow Orifice  N Feed Adapter - Plain, Flanged or Grooved                                                                                                                                                                                                                                                                                                                                                                                                                                                                                                                                                                                                                                                                                                                                                                                                                                                                                                                                                                                                                                                                                                                                                                                                                                                                                                                                                                                                                                                                                                                                                                                                                                                                                                                                                                                                                                                                                                                                                                                                                                     | ĸ | Underflow Retainer                            |
| N Feed Adapter - Plain, Flanged or Grooved                                                                                                                                                                                                                                                                                                                                                                                                                                                                                                                                                                                                                                                                                                                                                                                                                                                                                                                                                                                                                                                                                                                                                                                                                                                                                                                                                                                                                                                                                                                                                                                                                                                                                                                                                                                                                                                                                                                                                                                                                                                                                     | L | Permanent Ceramic Underflow Orifice           |
| The search state of the se | М | Temporary Urethane Cutaway Underflow Orifice  |
| P Feed Adapter Ceramic Liner [Optional]                                                                                                                                                                                                                                                                                                                                                                                                                                                                                                                                                                                                                                                                                                                                                                                                                                                                                                                                                                                                                                                                                                                                                                                                                                                                                                                                                                                                                                                                                                                                                                                                                                                                                                                                                                                                                                                                                                                                                                                                                                                                                        | N | Feed Adapter - Plain, Flanged or Grooved      |
|                                                                                                                                                                                                                                                                                                                                                                                                                                                                                                                                                                                                                                                                                                                                                                                                                                                                                                                                                                                                                                                                                                                                                                                                                                                                                                                                                                                                                                                                                                                                                                                                                                                                                                                                                                                                                                                                                                                                                                                                                                                                                                                                | Р | Feed Adapter Ceramic Liner [Optional]         |

## Classifying Cyclone

- · Short and Long Body Units Available
- · Feed Entry and Overflow Pipe SiC Lined
- Involute Feed Entry
- Monolithic SiC Liners
- 5.00 and 7.50 Square-Inch Inlets Available
- · High Alumina and SiC Underflow Orifices Available
- Urethane Cut-A-Way Underflow Orifice for Start-Up