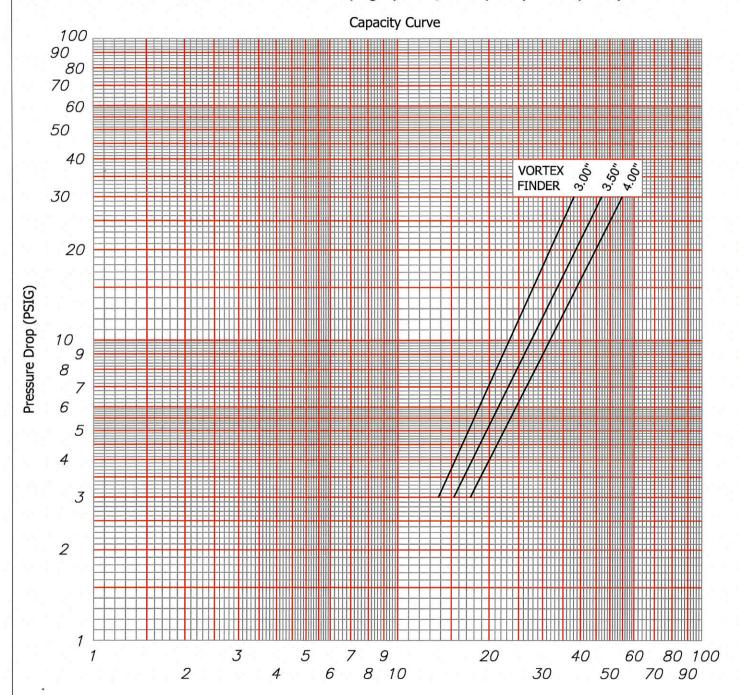

## 10" Classifying Cyclone

Deister-Model C-10B-14C Classifying Cyclone, 7.5 Sq. in. (4838 Sq. mm) Inlet

Feed Capacity (USGPM) of Water (x10)